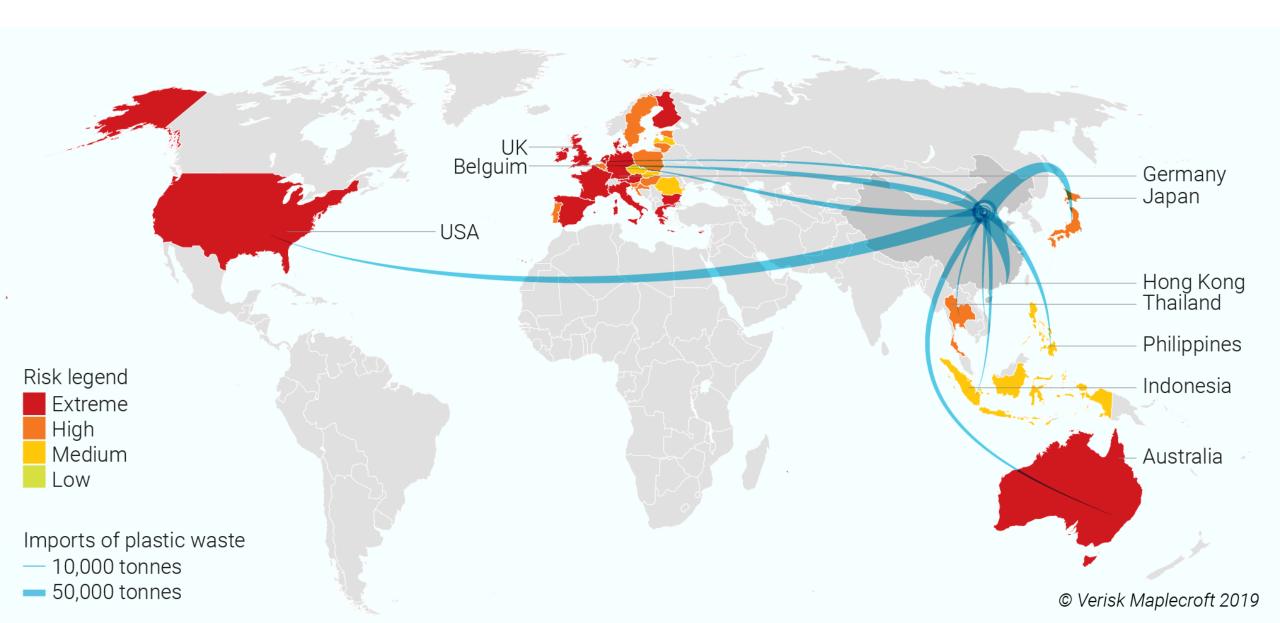

#### The Biggest Exporters of Plastic Waste in the World

Biggest exporters of plastic waste and plastic scrap in 2018 (in tonnes)