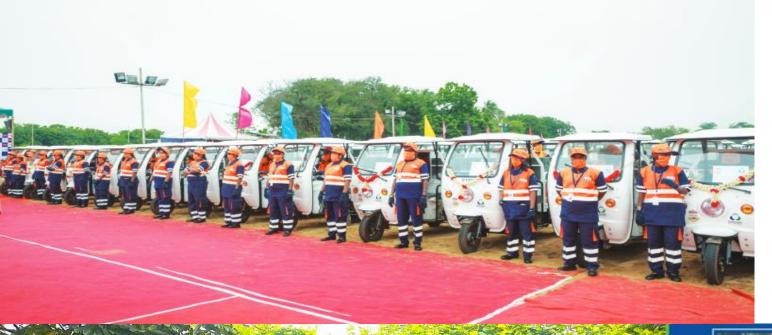

# OTHER INITIATIVES IN INDIA

Elderly resident handing over the source segregated waste to Urbaser Sumeet's BOV driver.