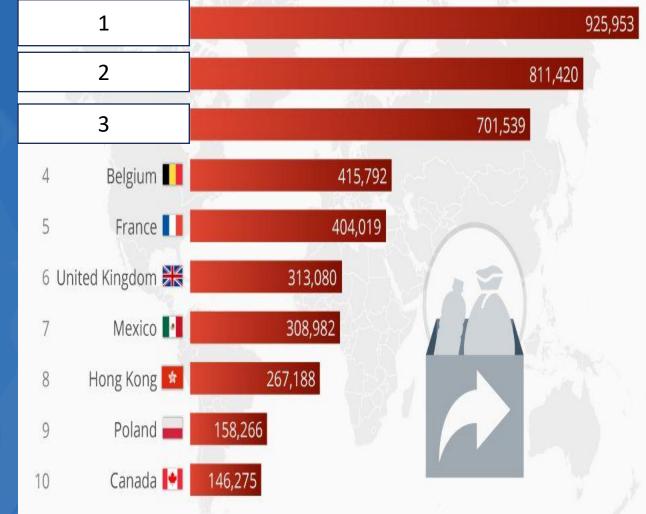

#### The Biggest Exporters of Plastic Waste in the World

Biggest exporters of plastic waste and plastic scrap in 2018 (in tonnes)