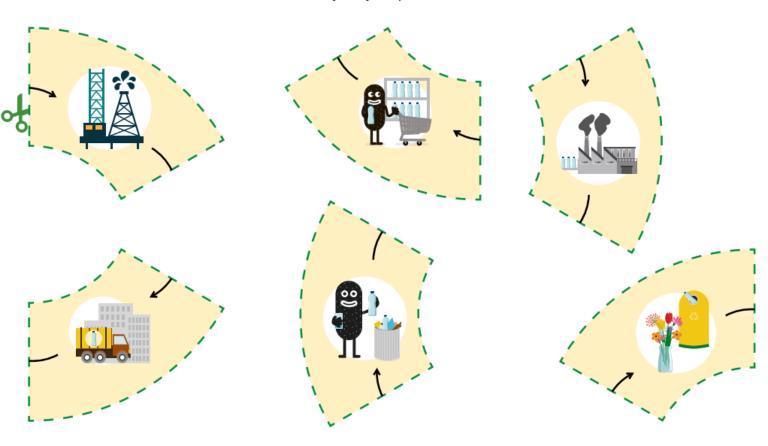

#### **ACTIVITY-CLIMATE FRESK**

- 5 groups 6 each
- Three Phases:
  - 1. Puzzle time
  - 2. Creative time
  - 3. Discussion part
- 5 sets of cards will be distributed at different intervals
- Solve the puzzle by finding out the connection between the cards
- Each group present their solution with a title