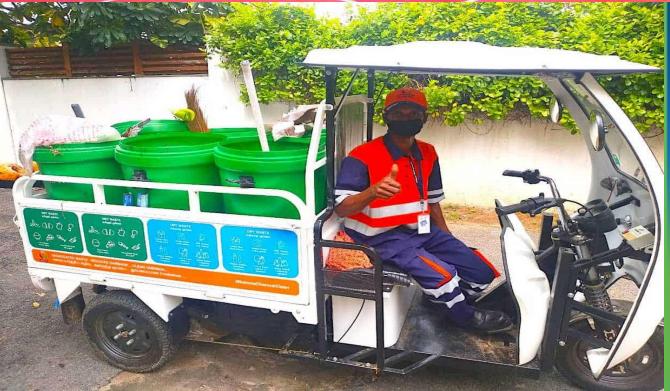

# OTHER INITIATIVES IN INDIA

Elderly resident handing over the source segregated waste to Urbaser Sumeet's BOV driver.