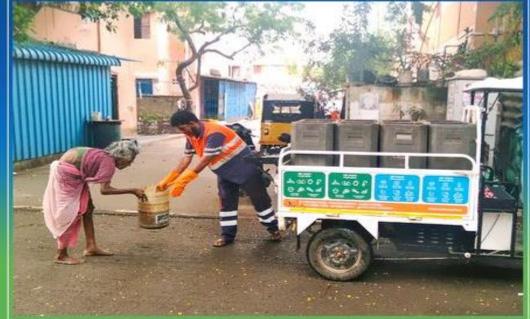

# OTHER INITIATIVES IN INDIA

Elderly resident handing over the source segregated waste to Urbaser Sumeet's BOV driver.